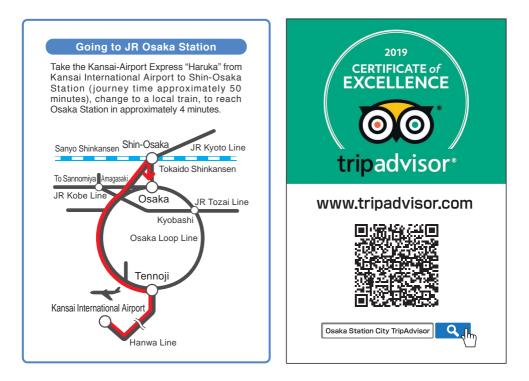

30 a.m 11:00 p.m. (Some shops keep differentbusiness hours.) |             |             |          |  |                 |     |   |  |
|-------------------------------------------------------------------------------|-------------|-------------|----------|--|-----------------|-----|---|--|
| 🛜 ×                                                                           | (With       | exceptions) | eptions) |  | 支 🔿 (Some only) |     | × |  |
|                                                                               | (Some only) |             | X X      |  | ×               | 📟 × |   |  |



# 10 **cr** (3) **s t**.

### クロスト

A shopping street located underground from Osaka Station. There are a large variety of shops, from restaurants to sundry goods stores and drug stores.











### JR-WEST FREE Wi-Fi service



This dedicated sticker is the sign to look for.

JR-WEST Free Wi-Fi Service is available in Osaka Station. If you have any inquiries, please ask at the information desk on the third floor of Osaka Station.

Portable Wi-Fi Rental (fee charged) is also available.

At OSAKA STATION CITY, cored around the plazas in the complex, free public wireless LAN service points have been introduced. Thus, visitors can find a comfortable spot of their choosing, and enjoy the internet at their leisure.

### Coin-Operated Lockers/ Temporary Baggage Storage

For your convenience, OSAKA STATION CITY offers a variety of services and facilities such as coin-operated lockers, temporary baggage storage, home delivery service and more.

**Coin-Operated Lockers** 

location : JR