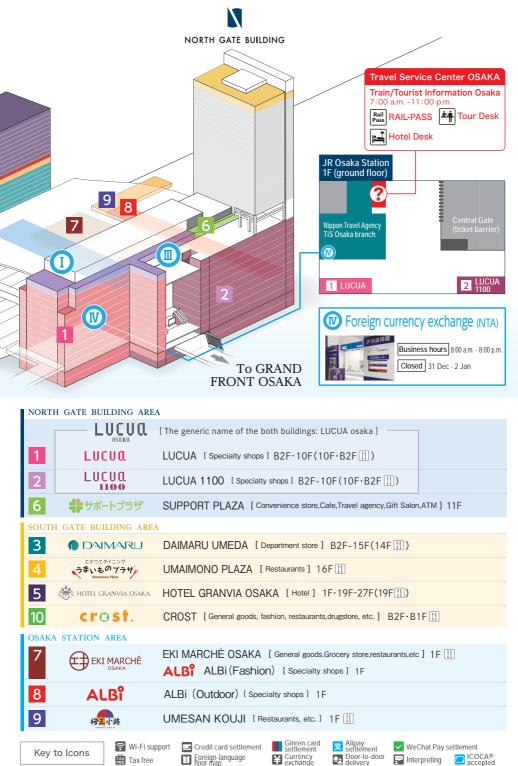

### **OSAKA STATION CITY Map**

#### LUCUA

● DAIMARU 微かホテルグランヴィア大阪

Some items are excluded from the complimentary service. These promotions are not to be used in conjunction with any other offer and are subject to change without notice. For more reward information please ask the store staff. 外国人の方を対象としたご優待のため、日本の方のご利用はご遠慮ください。

### DAIMARU UMEDA

This department store is directly linked to JR Osaka Station. One of the charms of DAIMARU is that its floors specialize in different genres, including western clothing, footwear and timepieces. Also, the store has major tenants too such as, TOKYU HANDS on 10F, 11F and 12F. After shopping, (why not) enjoy a variety of Japanese and Western foods in the gourmet dining district "BISHOKU-KU" on the restaurant floor.

### UMAIMONO PLAZA

A wide range of delicious food from Japan and different countries around the world will be provided. Each restaurant offers all of you a variety of selected Umaimono (delicious food) to satisfy your apetite.

### HOTEL GRANVIA OSAKA

This is a city hotel directly linked to JR OSAKA Station. On the restaurant floor you can enjoy a choice of cuisine from Teppanyaki to French. Enjoy the amazing food served by the outstanding skill of the chefs.

### SUPPORT PLAZA

Contains a Convenience store, Café and Travel agency to provide support for everyone's daily life.

| (with exceptions) | (with exceptions) |  | (with | exceptions) | 支 (with exceptions) |  |
|-------------------|-------------------|--|-------|-------------|---------------------|--|
| (with exceptions) | ₩ ×               |  | ¥×    | u ×         | ም ×                 |  |

EKI MARCHÉ OSAKA

EKI MARCHÉ OSAKA offers around 70 shops, including restaurants and stores carrying deli foods, cosmetics and sundries. These shops are popular in Japan and await you too. %Photos are for illustration only.

### Al Bi

The shopping center ALBi has two zones, fashion and outdoors, carrying a wide selection of the latest fashion and popular outdoor brands.

| 🛜 ×       |  | ) |   | 支 () |            | ) (Witha exceptions) |
|-----------|--|---|---|------|------------|----------------------|
| (English) |  | ¥ | × |      | <b>P</b> × |                      |

### UMESAN KOUJI

Here you will find 17 specialty shops, mostly diners serving dishes like "udon" (Japanese noodles), "okonomiyaki" (savory pancake full of meat or seafood and vegetables) and takoyaki (octopus dumplings).

### クロスト

A shopping street located underground from Osaka Station. There are a large variety of shops, from restaurants to sundry goods stores and drug stores.