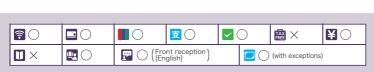

### HOTEL GRANVIA OSAKA

This is a city hotel directly linked to JR OSAKA Station. On the restaurant floor you can enjoy a choice of cuisine from Teppanyaki to French. Enjoy the amazing food served by the outstanding skill of the chefs.

\*Photos are for illustration only.

Scan here for the rewards!!