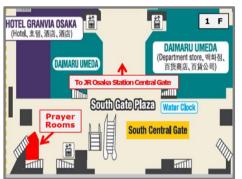

## <<Facility outline>>

- 1. Operating hours: 10:00 to 18:00 (Last entry 17:30)
- 2. Location: "South Gate Plaza" on the 1st floor of South Gate Building (directly connected to JR Osaka Station)
  - \* Please come to "Osaka Station City 3F Information" ("OSC Information") on the third floor before using. An OSC Information attendant will show you to the rooms.
- 3. Facility outline: we will provide separate prayer rooms for men and women, and will set up in each room a "Wudu Place" where one cleans her/his body before prayer and worship. Regardless of religion, anyone can enjoy using.